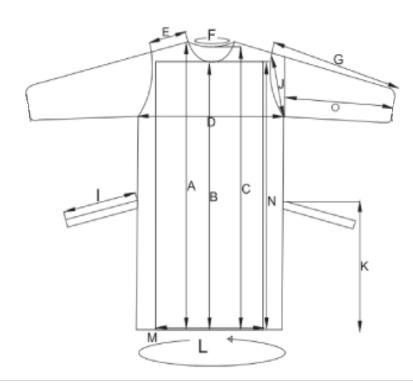

|   | s    | М    | L    | XL   | XXL  | XXXL | TOL |
|---|------|------|------|------|------|------|-----|
| Α | 120  | 124  | 128  | 133  | 140  | 150  | ±2  |
| В | 112  | 116  | 120  | 125  | 132  | 142  | ±2  |
| С | 117  | 121  | 125  | 130  | 137  | 147  | ±2  |
| D | 65   | 67   | 69   | 72   | 74   | 76   | ± 2 |
| E | 17   | 18   | 19   | 20   | 21   | 22   | ±2  |
| F | 60   | 62   | 64   | 66   | 68   | 70   | ± 2 |
| G | 57   | 58   | 59   | 60   | 63   | 65   | ±2  |
| Н | 10/7 | 10/7 | 10/7 | 10/7 | 10/7 | 10/7 | ± 2 |
| I | 60   | 62   | 64   | 66   | 68   | 70   | ±2  |
| К | 70   | 74   | 78   | 82   | 86   | 90   | ±2  |
| L | 145  | 147  | 149  | 152  | 160  | 170  | ±2  |
| M | 50   | 50   | 50   | 50   | 50   | 50   | ±2  |
| N | 120  | 124  | 128  | 133  | 140  | 150  | ±2  |
| 0 | 57   | 58   | 59   | 60   | 63   | 65   | ±2  |